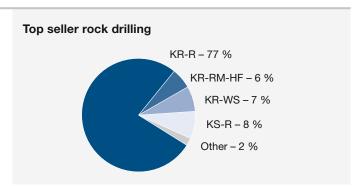

ation
- Instructions for use
- Maintenance instructions
- Spare parts lists

#### Kelly box

- Bauer Kelly box 200 mm square
- Optimized for the toughest applications

#### **Material quality**

- High standard of material
- Use of cast and forged parts depending on requirements

### **Standard dimensions**

| Ø (mm)                                | Length (mm) |
|---------------------------------------|-------------|
| 780                                   | 1,500       |
| 900                                   | 1,500       |
| 1,060                                 | 1,500       |
| 1,180                                 | 1,500       |
| 1,350                                 | 1,500       |
| · · · · · · · · · · · · · · · · · · · |             |

Other lengths and diameters on request.



## **CONTACT:**

#### **BAUER Maschinen GmbH**

Parts & Service Product management drilling tools / Kelly bars **BAUER-Strasse 1** 86529 Schrobenhausen, Germany Tel.: +49 8252 97-0 BMA-Parts-and-Service@bauer.de www.bauer.de



Go to catalog

worldwide