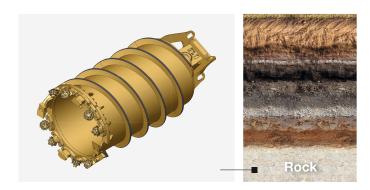

### **KR-RM-HF** - Roller-bit core barrel with helix flush

- Advantages:
- Designed for maximum drilling performance
- Particularly durable
- Innovative further development
- Individual application consulting
- Ease of maintenance

#### **Applications:**

- Hard rock (> 100 MPa)
- Well suited for compact rock

#### **Features**

- Material transport towards cover

#### Cleaning unit

- Residue-free cleaning
- Exchangeable wear part
- Made of high-strength quality steel

#### **Bauer roller-bit**

- Forged complete part
- Three different types for optimal cutting performance
- Screwable for easy replacement of wear parts

#### Flange plate

- Pre-defined drilling pattern for proper positioning of roller-bit (outer- / inner cutting end)
- Notch for correct positioning of different rollerbit types